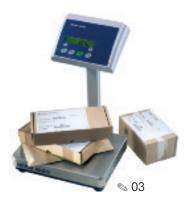

# **Shipping**

#### Dimensioning

METTLER TOLEDO sets the pace with dimensioning systems. Nowadays the volume of mail can be more important than the actual weight.

METTLER TOLEDO has extended its know-how and expertise in the dimensioning field with a number of scanning devices and more recently

small dimensioning devices.

**Distribution** 

Speed, accuracy, and identification capabilities are all requirements which can be satisfactorally fulfilled by know-how, competence and reliability for which METTLER TOLEDO is known.