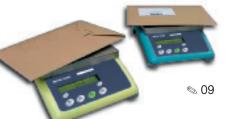

#### Combined letter-package

With BBA422-35 there is no need for a separate parcel scale – at least up to 35kgs – it is an all-in one solution – and has become a reference in many posts across Europe.

#### Postal expertise at METTLER TOLEDO goes well beyond point of sale

Corporate mail rooms and business mail collection points can also be equipped with the appropriate METTLER TOLEDO scale for reference weighing of letters to weighing complete mail room pallets.