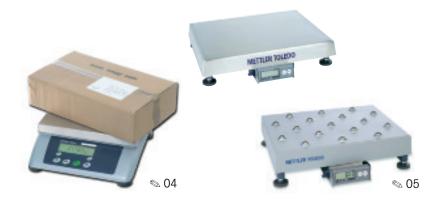

# **Back office**

#### Postal expertise at METTLER TOLEDO goes well beyond point of sale

Corporate mail rooms and business mail collection points can also be equipped with the appropriate METTLER TOLEDO scale for reference weighing of letters to weighing complete mail room pallets.

# Whatever is needed – you will get the appropriate weighing solution

The PS and IND425 scales with capacities from 30kg to 1500kg are ideal solutions for shipping docks, back offices, and sorting rooms.