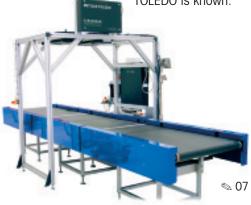

# Whatever is needed – you will get the appropriate weighing solution

The PS and IND425 scales with capacities from 30kg to 1500kg are ideal solutions for shipping docks, back offices, and sorting rooms.