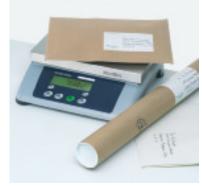

# **Looking for precise,** approved, compact scales?

- Combined letter-/parcel solution
- Attractive counter design
- State-of-the-art connectivity –RS232 and/or USB
- Internationally established POS scale supplier

#### **Point of Sales Applications**

The range of scales for POS applications from METTLER TOLEDO at the post office counter and postal retail outlets has proven to bring many benefits to the user and has become a reference amongst European postal organisations!

From a small model for letter weighing up to 6kgs or to 35kg large combined letter and parcel scales METTLER TOLEDO is able to offer precise weighing solutions without taking up too much counter space.